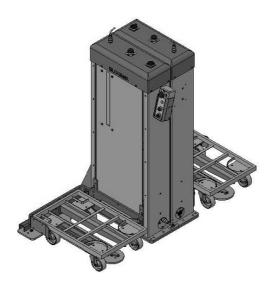

## Electric lifter HES-G

Gemini – stationary

Suitable for Bloksma trolley BOF + BOZ (see chapter TROLLEYS)

Designed for ergonomic working at assembly work stations and machines

Standard control element Hand lever on device (Options see Overview CONTROL ELEMENTS)

Options: automatic height adjustment, trolley load control etc.

| Item no. | Load capacity per lifter | Size of trolley mm     | Adaption of trolley / control element                   | Working height<br>above floor level<br>(GOK) |
|----------|--------------------------|------------------------|---------------------------------------------------------|----------------------------------------------|
| 142609   | 200 kg<br>each side      | 600 x 400<br>630 x 430 | lengthside BOF + BOZ stationary<br>hand level on device | 920 mm                                       |
| 145147   | 300 kg<br>each side      | 600 x 400<br>630 x 430 | lengthside BOF + BOZ stationary<br>hand level on device | 920 mm                                       |